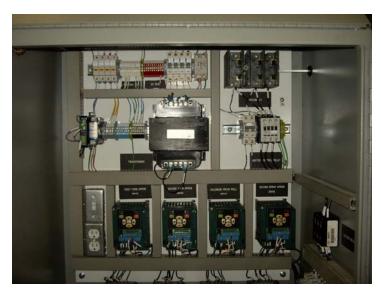

Photos (on left): Inside views of control panel, (at top) outside view of the control panel