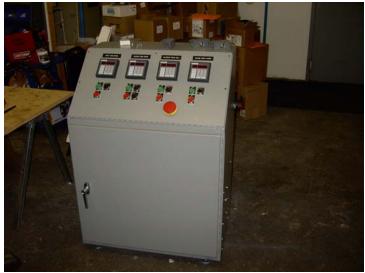

Photos (on left): Inside views of control panel, (at top) outside view of the control panel