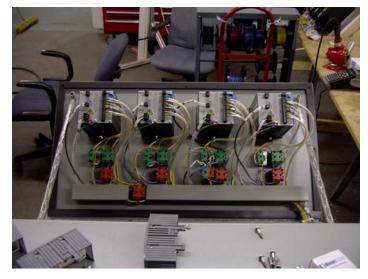

Photos (on left): Inside views of control panel, (at top) outside view of the control panel