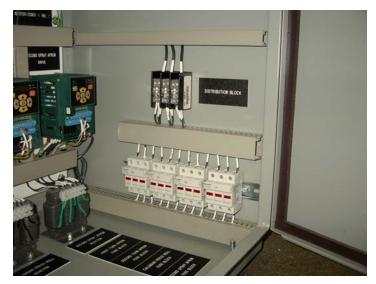

Photos (on left): Inside views of control panel, (at top) outside view of the control panel